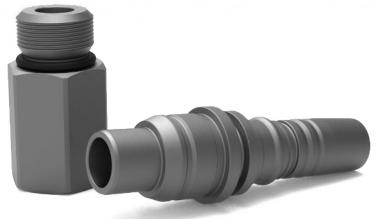

## **ABOUT FASTFIT**

FastFit is a "one plug" connection consisting of a male half integrated onto the hose and then inserted into a female cartridge. This easy and safe operation does not require any tools for assembly and allows easy installation in restricted areas or in complex configurations.

FastFit comes in a wide range of cartridges with direct connection on most standard ports, including BSP, SAE, METRIC and NPTF.