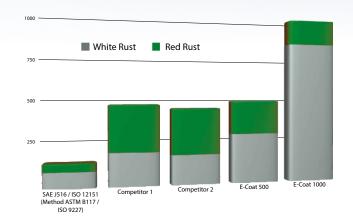

## **E-COAT 1000 FEATURES:**

- · High corrosion resistance in crimped conditions
- Enhanced performance of corrosion resistance compared to the standard E-Coat 500 plating (over 1,000 hours before red corrosion in standard salt spray test conditions ASTM B117 and ISO 9227\*)
- Higher resistance to abrasion and handling than standard plating
- Full compliance with the European Directives REACh 1907/2006/EC, RoHS 2011/65/EC, ELV 2000/53/EC