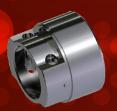

## SL1DERLOCK™

Manuli Hydraulics is proud to introduce Sliderlock, a new concept to ensure staple lock hose connection integrity.

The spring loaded cover ensures that the staple is fully retained, even under the harshest of conditions. This unique feature enhances the staple lock design which has been in use in underground mining applications for over 50 years.

## KEY BENEFITS

- Enhanced safety and performance
- Ensures full staple retention
- Inspection holes allow visual staple check
- Innovative design actively prevents cover disengagement during service
- Cover minimises dust ingress
- Compact, snag-free design
- The safety cover always remains on the hose
- Knurled finish for easy twist-and-click connection
- Red colour identifies high pressure lines