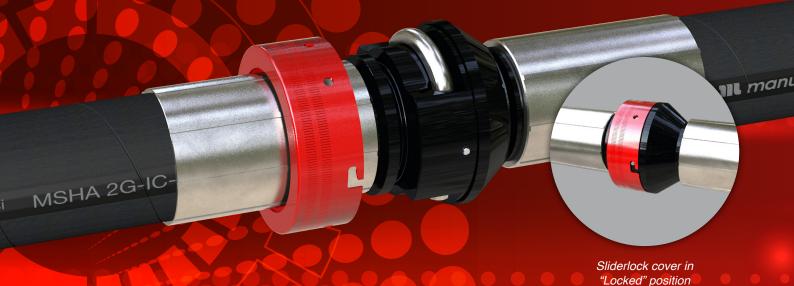

## SL1DERLOCK™

Manuli Hydraulics is proud to introduce Sliderlock, a new concept to ensure staple lock hose connection integrity.

The spring loaded cover ensures that the staple is fully retained, even under the harshest of conditions. This unique feature enhances the staple lock design which has been in use in underground mining applications for over 50 years.

## KEY BENEFITS

- Enhanced safety and performance
- Ensures full staple retention
- Inspection holes allow visual staple check
- Innovative design actively prevents cover disengagement during service
- Cover minimises dust ingress
- Compact, snag-free design
- The safety cover always remains on the hose
- Knurled finish for easy twist-and-click connection
- Red colour identifies high pressure lines