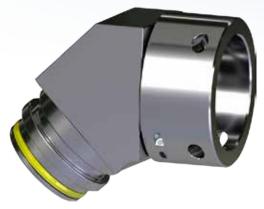

## **LARGE BORE SWIVEL ADAPTORS**

Manuli Hydraulics offers a range of large bore thrust wire swivel adaptors to cover those situations where traditional crimp technology cannot offer a swivel solution.

These latest innovations from Manuli Hydraulics include both the SA and SH series of staple lock connectors.

Provided by a single thrust wire in the SA series, and by a double thrust wire in the high-performance SH series, the swivel design provides additional benefits and flexibility to large bore adaptors.



SA Series Single Thrust Wire Swivel

SH Series Double Thrust Wire Swivel

## **KEY BENEFITS**

- Compact and versatile design
- Greater flexibility for efficient system design over conventional fixed solutions
- Simplifies installation of hydraulic equipment and systems
- Enables female staple hole orientation
- Seloc pin fully retains thrust wire
- Design suitable for both low- and highpressure applications
- Matches performance criteria of existing fixed designs
- Technology can be applied to all DN38 (1<sup>1</sup>/<sub>2</sub>") and DN51 (2") fixed female designs





Unit 8 - Block 5, Shenstone Trading Est. Bromsgrove Rd, Halesowen, B63 3XB Phone: +44 (0)121 504 9040 Fax: +44 (0)121 585 7969 Email: info@manuli-hydraulics.com

TD008 Rev. 1