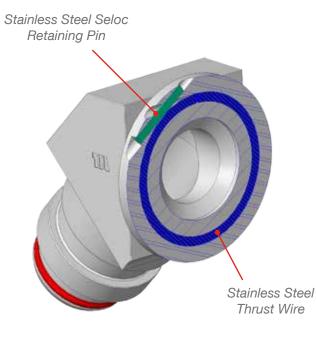

## **KEY BENEFITS**

- Compact and versatile design
- Greater flexibility for efficient system design over conventional fixed solutions
- Simplifies installation of hydraulic equipment and systems
- Enables female staple hole orientation
- Seloc pin fully retains thrust wire
- Design suitable for both low- and highpressure applications
- Matches performance criteria of existing fixed designs
- Technology can be applied to all DN38 (1<sup>1</sup>/<sub>2</sub>") and DN51 (2") fixed female designs