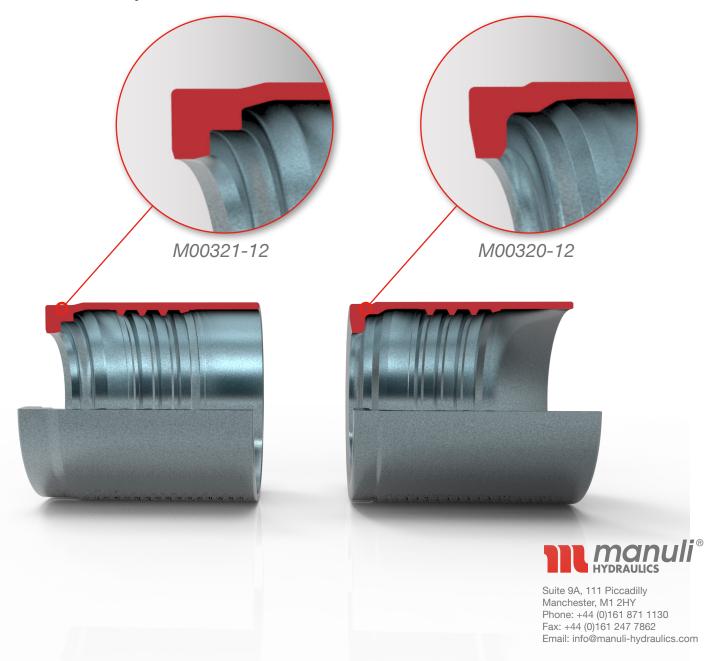

## M00321-12 FERRULE REPLACES M00320-12 FERRULE

In accordance with Manuli Hydraulics' policy of continuous improvement, the M00320-12 ferrule will be replaced by the newly created M00321-12 ferrule, effective immediately.

The only physical difference between the two references is an improved design around the latching area, providing a more resilient connection.

If you have any questions regarding this change, please contact your local Manuli Sales Representative.