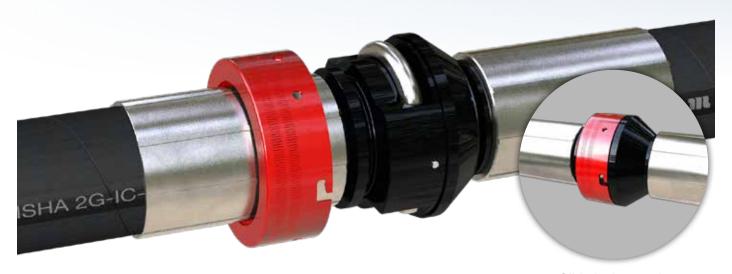

## **SLIDERLOCK**<sup>TM</sup>

Manuli Hydraulics is proud to introduce Sliderlock, a new concept to ensure staple lock hose connection integrity.

The spring loaded cover ensures that the staple is fully retained, even under the harshest of conditions. This unique feature enhances the staple lock design which has been in use in underground mining applications for over 50 years.

Sliderlock cover in "Locked" position

## **KEY BENEFITS**

- Enhanced safety and performance
- Ensures full staple retention
- Inspection holes allow visual staple check
- Innovative design actively prevents cover disengagement during service
- Cover minimises dust ingress

- Compact, snag-free design
- The safety cover always remains on the hose
- Knurled finish for easy twist-and-click connection
- Red colour identifies high pressure lines

| Part No. | Dash | Inches | DN | O.D. (mm) | W.P. (bar) | Impulse<br>Cycles |
|----------|------|--------|----|-----------|------------|-------------------|
| * SLH-24 | 24   | 11/2   | 38 | 92        | 420        | 1,000,000         |
| * SLH-32 | 32   | 2      | 51 | 107       | 420        | 1,000,000         |
| * SLH-40 | 40   | 21/2   | 63 | 122       | 350        | 1,000,000         |
| * SLH-48 | 48   | 3      | 76 | 152       | 350        | 1,000,000         |