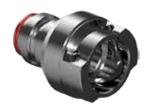

## **SLIDERLOCK**<sup>TM</sup>

Manuli Hydraulics is proud to introduce Sliderlock, a new concept to ensure staple lock hose connection integrity.

The spring loaded cover ensures that the staple is fully retained, even under the harshest of conditions. This unique feature enhances the staple lock design which has been in use in underground mining applications for over 50 years.

Sliderlock cover in "Locked" position